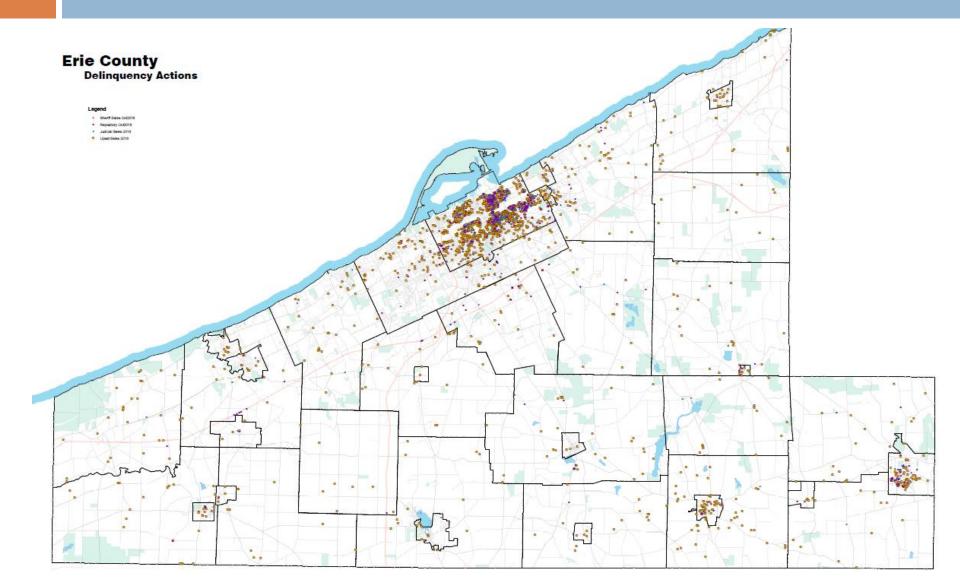

# The Big Picture

### Where's the Data?

- □ Tax Sale 2,110
- Judicial Sale 194
- □ Repository 269
- □ Sheriff Sales 57
- □ Total 2,630

□ City of Erie – 65% of above

### We Want More Data!

- Primary Analysis Points
  - Assessed Values
  - Commercial/Industrial Properties
  - Delinquent Actions
- Secondary Analysis Points
  - Flood Zones
  - County Assessment Grades
  - Failing On-Lot Septic
  - And more...