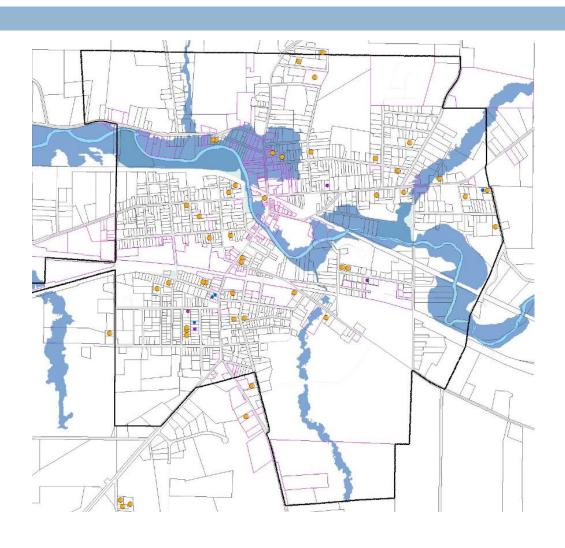

# The Big Picture

### Where's the Data?

- □ Tax Sale 2,110
- Judicial Sale 194
- □ Repository 269
- □ Sheriff Sales 57
- □ Total 2,630

□ City of Erie – 65% of above

### We Want More Data!

- Primary Analysis Points
  - Assessed Values
  - Commercial/Industrial Properties
  - Delinquent Actions
- Secondary Analysis Points
  - Flood Zones
  - County Assessment Grades
  - Failing On-Lot Septic
  - And more...

### We Want YOUR Data!

- CRITICAL Analysis Points
  - Municipal Priorities
  - Local Knowledge