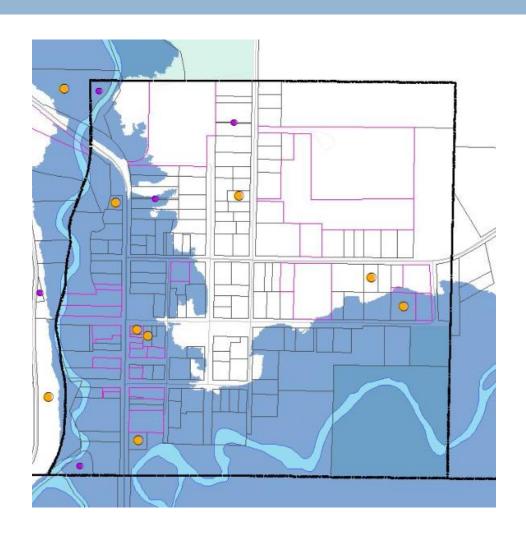

# Case Study: Albion Borough

#### **Albion Borough**

Land Bank Analysis

#### Delinguency Action

- Sheriff Sales Oct18
- Repository Oct2018Judicial Sales 2018
- Upset Sales 2018

#### Class of Parcel

- Residential
- Commercial Industrial

#### **Building Value**

- \$200,000 +
- \$100,000 \$200,000 \$75,000 - \$100,000
- \$75,000 \$100,000
- 400,000 470,000
- \$25,000 \$50,000
- \$1,000 \$25,000
- <\$1,000

## Case Study: Albion Borough