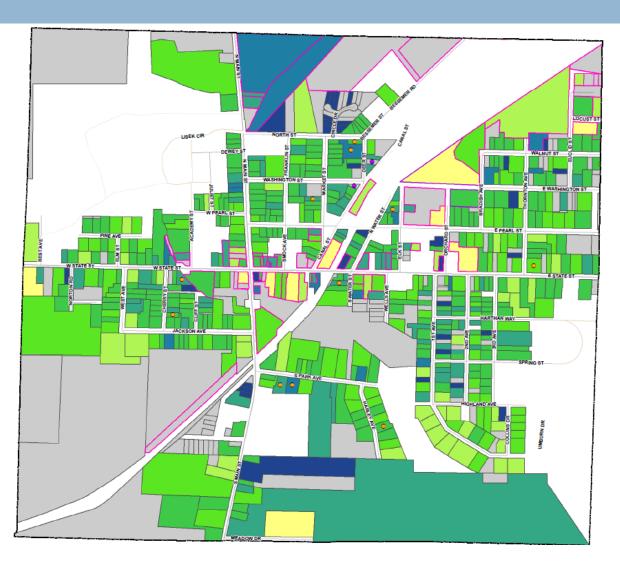

# Case Study: Albion Borough

#### **Albion Borough**

Land Bank Analysis

#### Class of Parcel

- Residential
- Commercial Industrial

#### **Building Value**

- \$200,000 +
- \$100,000 \$200,000 \$75,000 - \$100,000
- \$75,000 \$100,000
- 400,000 470,000
- \$25,000 \$50,000
- \$1,000 \$25,000
- <\$1,000