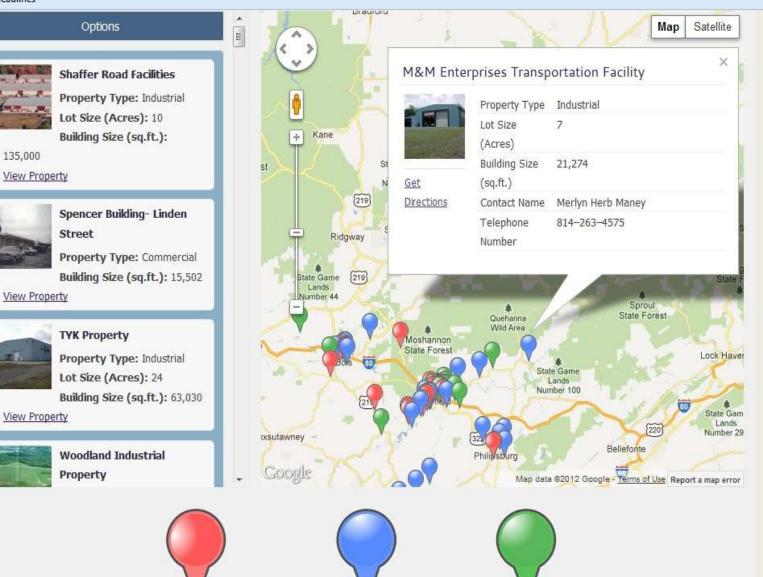

ing Started 📐 Latest Headlines



#### **BIGLER AVENUE PROPERTY**

#### f y M

Two large commercial buildings with 14 and 16 foot high overhead doors. One building has office built internally with bathrooms and a shower. Great location, located adjacent from Bionol Ethanol Plant. Easy access to Interstate 80, Exit 120.

#### GALLERY







#### Print this property

| Property Type    | Commercial                                       |
|------------------|--------------------------------------------------|
| Address          | 1309 Bigler Ave, Clearfield, Pennsylvania, 16830 |
| Year             | 1955                                             |
| Lot Size (Acres) | .18                                              |

P

/app.com/property-map/

#### Getting Started 😹 Latest Headlines

ψ



**Industrial Properties** 

Land

☆▼C

😽 👻 Google

**Commercial Properties** 

R







The Rig Monkey Mobile Application is now available for free download! Follow the links below to install the app on your favorite mobile device.



To install Rig Monkey App on your iPhone or iPad, scan the QR code below or click HERE



19

P/

0=

## What Type of Real-Estate is the O&G Industry Looking For?

- 20,000 sq.ft.
- 5 individual suites
- 10-ton crane capacity
- 5 acres staging area
- 2.5 miles from I-80
- Drive-through capability

#### Marcellus Energy Complex



509 Spruce Street, Clearfield, PA







# **Clearfield County Economic Development Corporation**

511 Spruce Street (Suite#5) - Clearfield, Pennsylvania 16830

Paul McCloskey- Vice President of Energy pmccloskey@clearlyahead.com 8