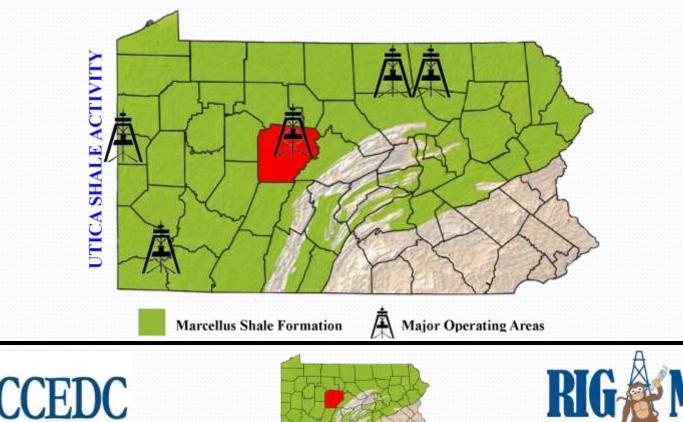

#### Permits Issued in Clearfield County

- 2007- 1 permit 2010- 76 permits
- 2008- 11 permits 2011- 124 permits
- 2009-73 permits 2012-95 permits (as of 10/2/12)