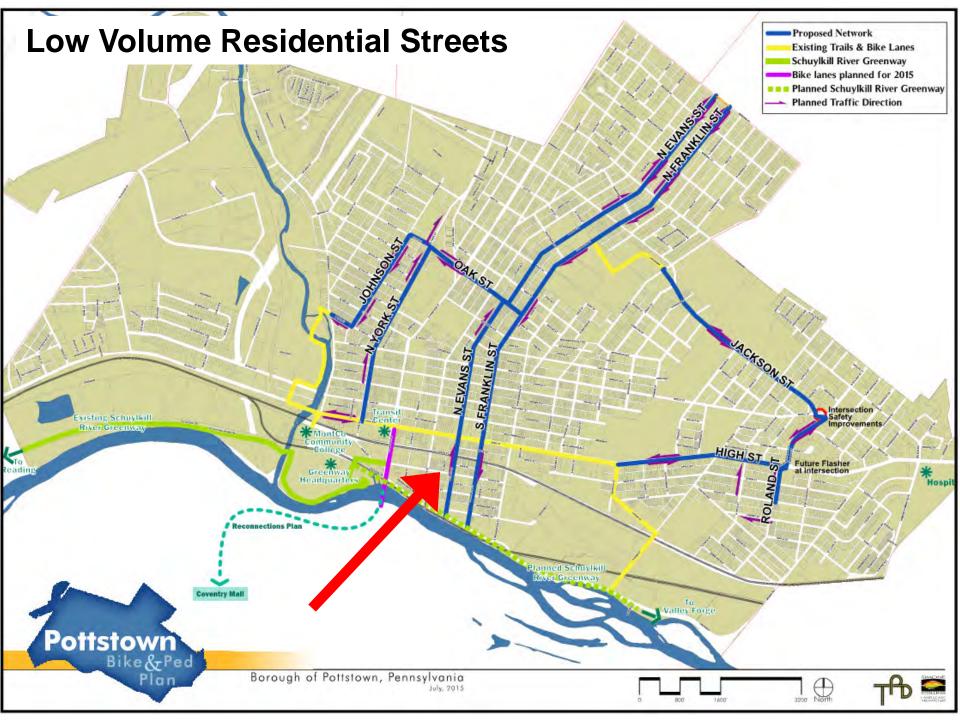

## Low Volume Residential Streets

- Network includes six miles of low volume residential streets
- Minimize loss of on-street parking spaces
- Considered bike lanes or shared lane markings

**Franklin Street** 

#### For 28-foot wide street:

- 7-foot parking lane
- 5-foot bike lane
- 9-foot travel lane
- 7-foot parking lane