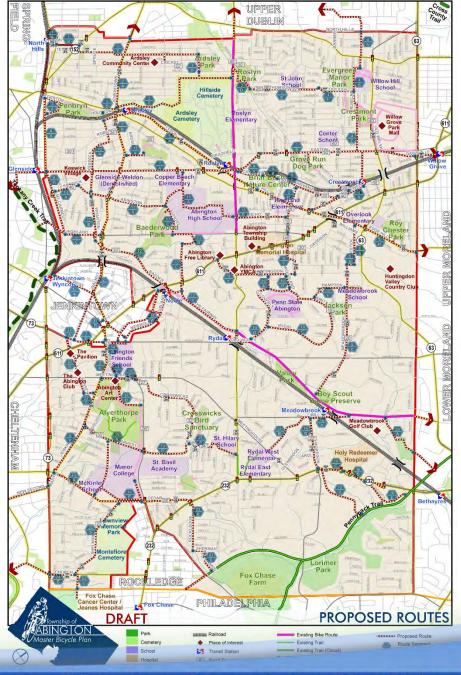

# Proposed Routes (draft)

Abington Township Master Bicycle Plan - 61

# Township Features & Destinations

- Transit Stations
- Schools
- Parks and Open Space
- Cemeteries
- Hospitals
- Commercial Areas
- Other important destinations
- Existing Trails
- Proposed Trail