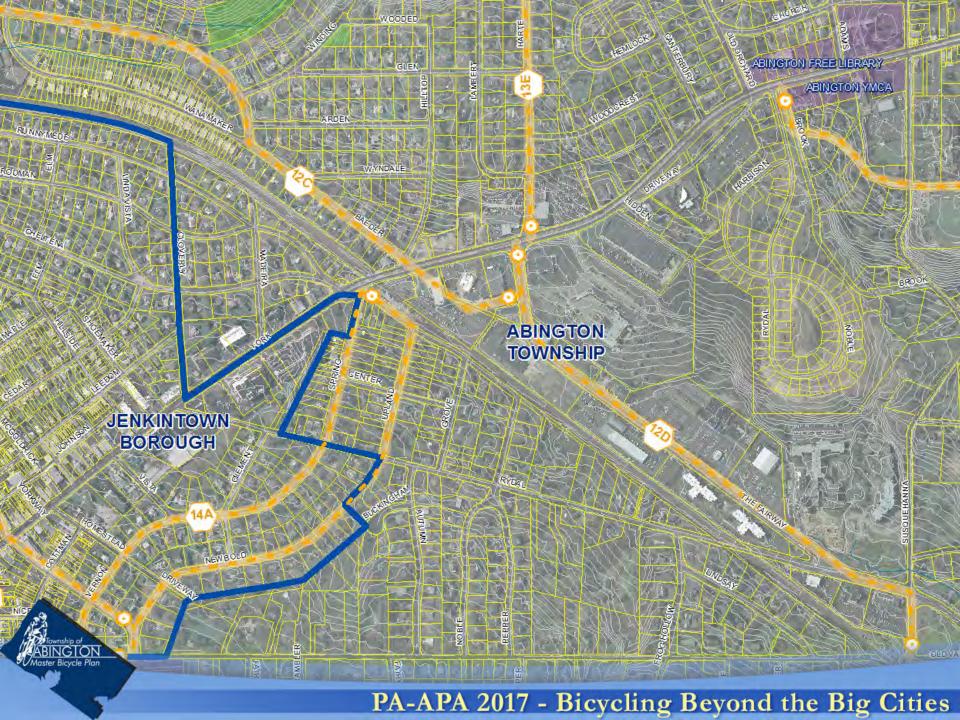

# Proposed Routes (draft)

Abington Township Master Bicycle Plan - 61

#### **Route Type Mapping**

PA-APA 2017 - Bicycling Beyond the Big Cities

PA-APA 2017 - Bicycling Beyond the Big Cities