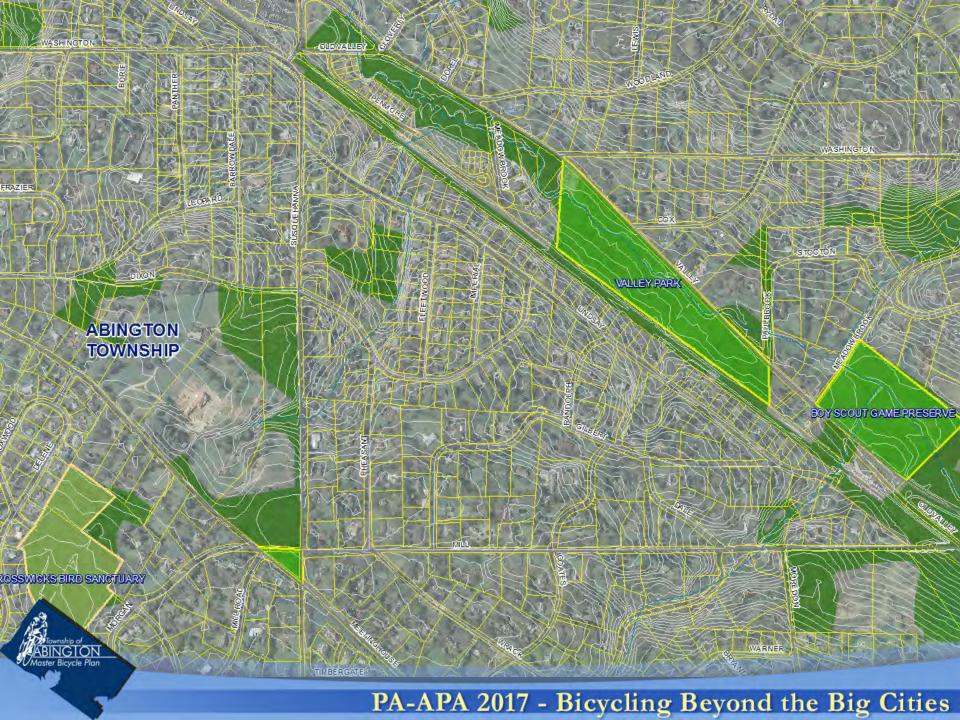

# Township Features & Destinations

- Transit Stations
- Schools
- Parks and Open Space
- Cemeteries
- Hospitals
- Commercial Areas
- Other important destinations
- Existing Trails
- Proposed Trail