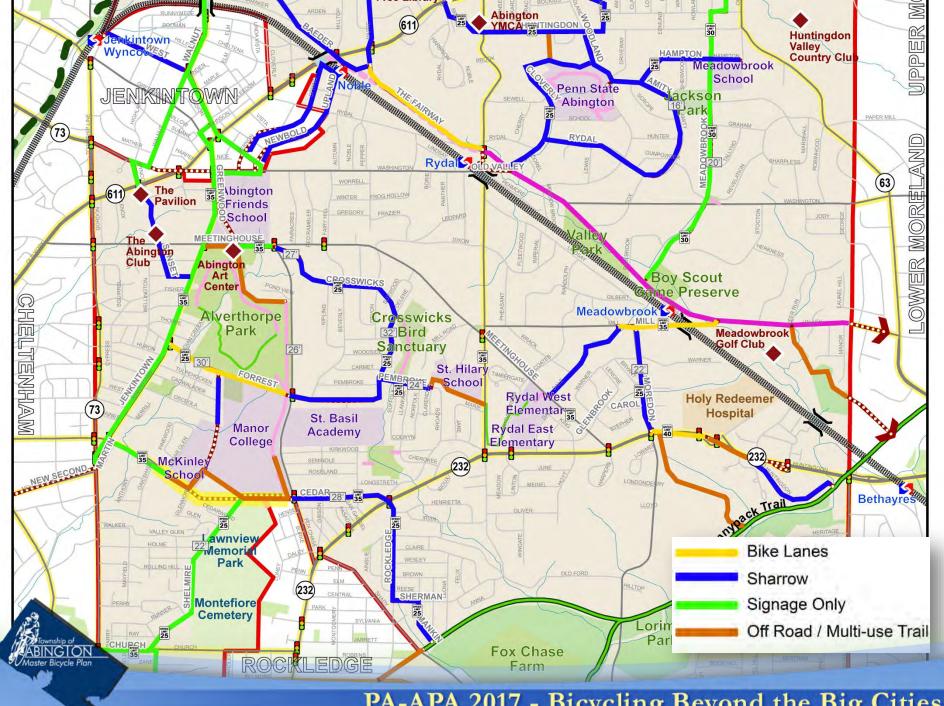

# Proposed Routes (draft)

Abington Township Master Bicycle Plan - 61

#### **Route Type Mapping**

PA-APA 2017 - Bicycling Beyond the Big Cities

PA-APA 2017 - Bicycling Beyond the Big Cities