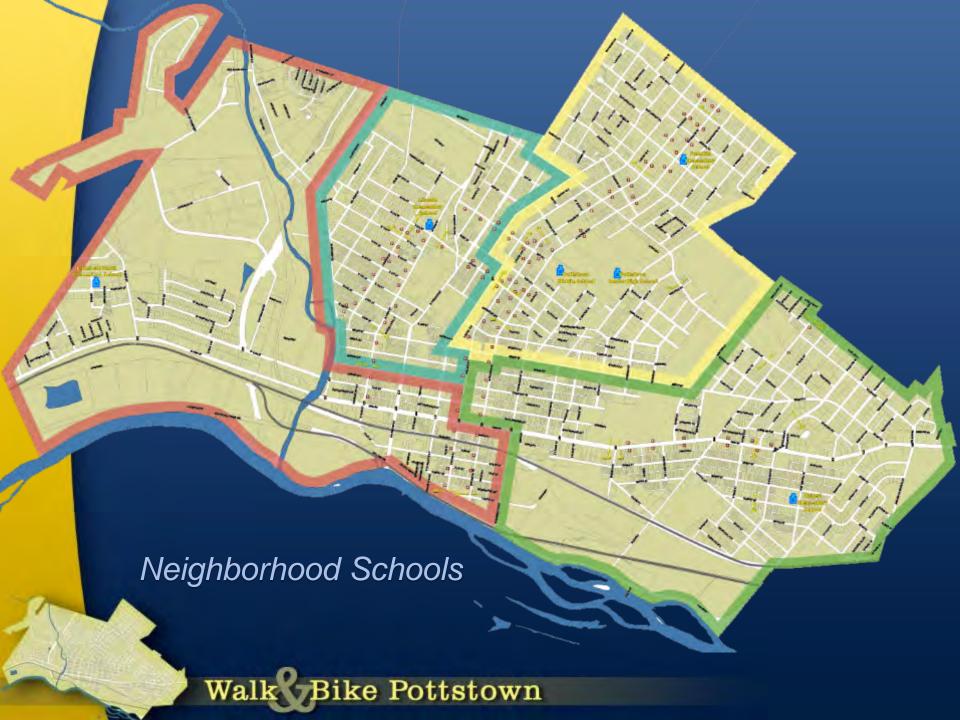

# **Project Goals**

- Create a network of bicycle and pedestrian friendly routes through Pottstown
- Provide safe routes to schools and other destinations throughout Pottstown
- Strengthen connections between Pottstown and the regional trail network