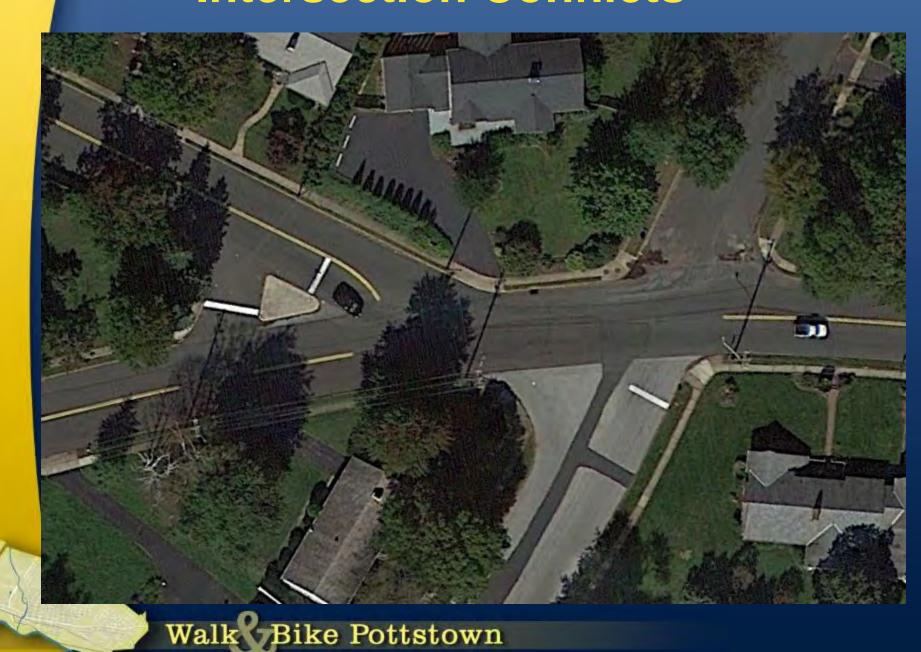

s or shared lane markings





**Franklin Street** 





**Bike Lane Alternative** 



#### For 28-foot wide street:

- 7-foot parking lane
- 5-foot bike lane
- 9-foot travel lane
- 7-foot parking lane

#### **Bike Lane Alternative**



# **Shared Lane Alternative**

#### **Bicycle Boulevards**

- Low-speed streets designed to give bicycle travel priority
- Maximum posted speed of 25 mph
- Traffic volumes under 1,500 vehicles/day
- Also known as neighborhood greenway









**Jackson Street** 





Two-Way Separated Bike Lane (Cycle Track)

# **Two-Way Separated Bike Lane**

- Provides separation from traffic
- Traffic calming benefit
- Minimal number of intersection conflicts on Jackson Street



Bluebonnet Lane – Austin, TX Photo via peopleforbikes.org



# **Intersection Conflicts**



# **Intersection Conflicts**



## **Maintenance Challenges**

- Snow removal from separated bike lane
- Potential thaw/ refreeze issues
- Delineator replacement
- Street sweeping/ debris removal



## Questions?





# **Abington Township Master Bicycle Plan**

Bicycling Beyond the Big Cities: Enhancing On-Road Cycling in Small Towns and Suburban Communities

#### **Project Consultants**

#### **Simone Collins Landscape Architecture**

Planners and Landscape Architects

Peter Simone

psimone@simonecollins.com 610-239-7601

**Geoff Creary** 

gcreary@simonecollins.com 610-239-7601

#### Traffic Planning & Design, Inc.

Transportation Engineers

Ben Guthrie

bguthrie@trafficpd.com 610-625-4242

#### **Township Contact**

**Scott Marlin** 

smarlin@abington.org 267-536-1044



#### **Simon