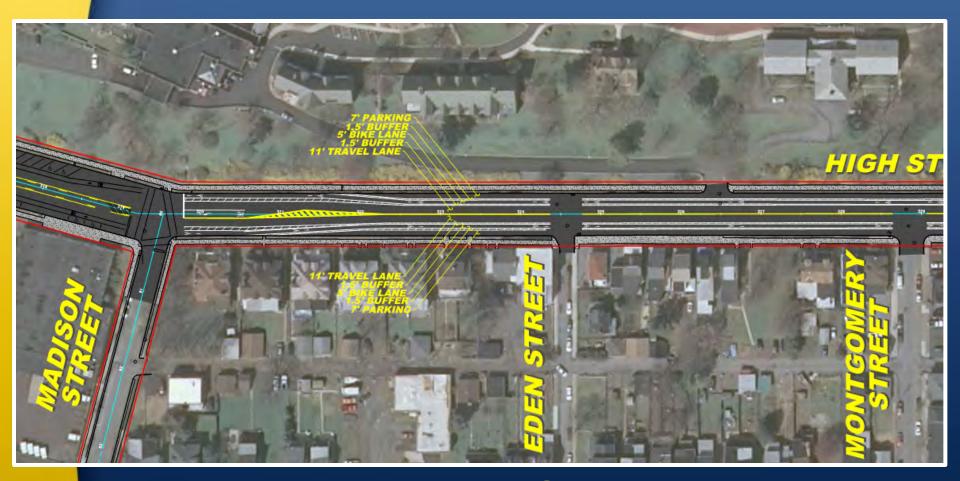

#### For 28-foot wide street:

- 7-foot parking lane
- 5-foot bike lane
- 9-foot travel lane
- 7-foot parking lane