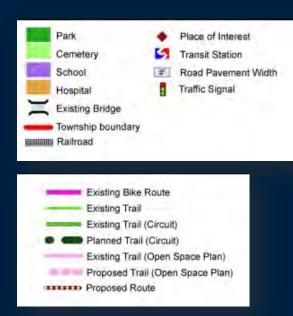

# Township Features & Destinations

- Transit Stations
- Schools
- Parks and Open Space
- Cemeteries
- Hospitals
- Commercial Areas
- Other important destinations
- Existing Trails
- Proposed Trail