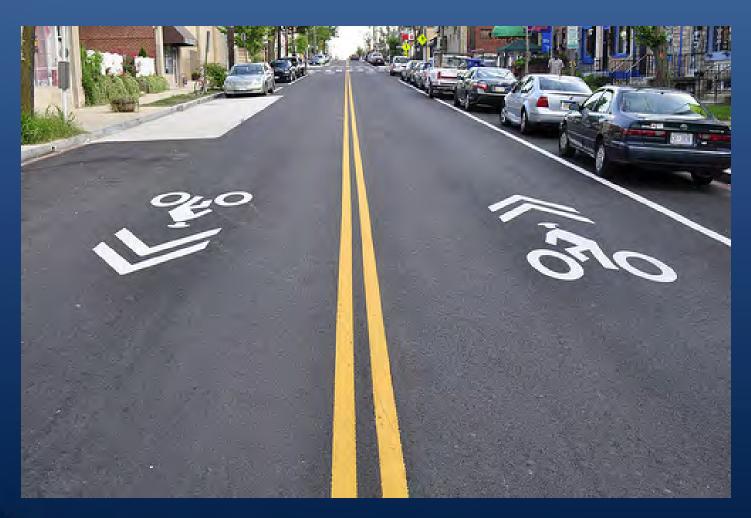

# **Shared Lane Markings**

Photo via Seattle Department of Transportation

**Extension of High Street Bike Lanes** 