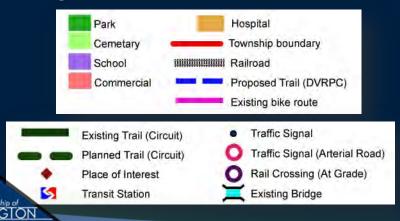

# Township Features & Destinations

- Transit Stations
- Schools
- Parks and Open Space
- Cemeteries
- Hospitals
- Commercial Areas
- Other important destinations
- Existing Trails
- Proposed Trail