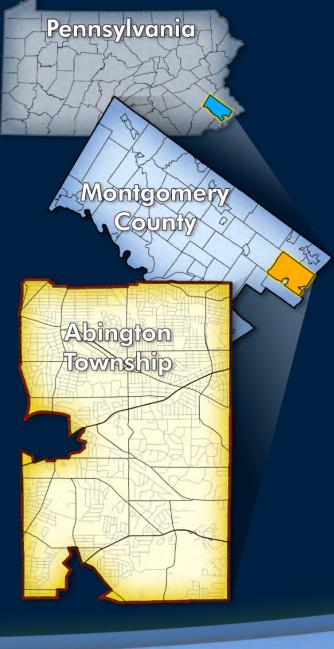

### **Abington Township**

- 15 Square Miles
- Population of 55,310
- 1st Class Township

PA-APA 2017 - Bicycling Beyond the Big Cities