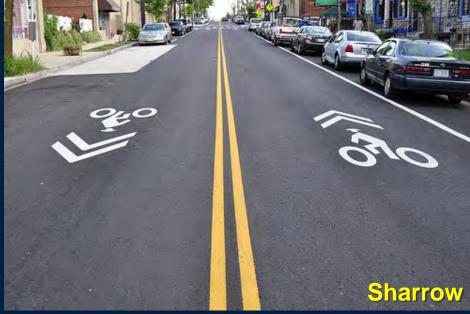

# **Shared Lane Markings**

Photo via Seattle Department of Transportation

**Extension of High Street Bike Lanes** 