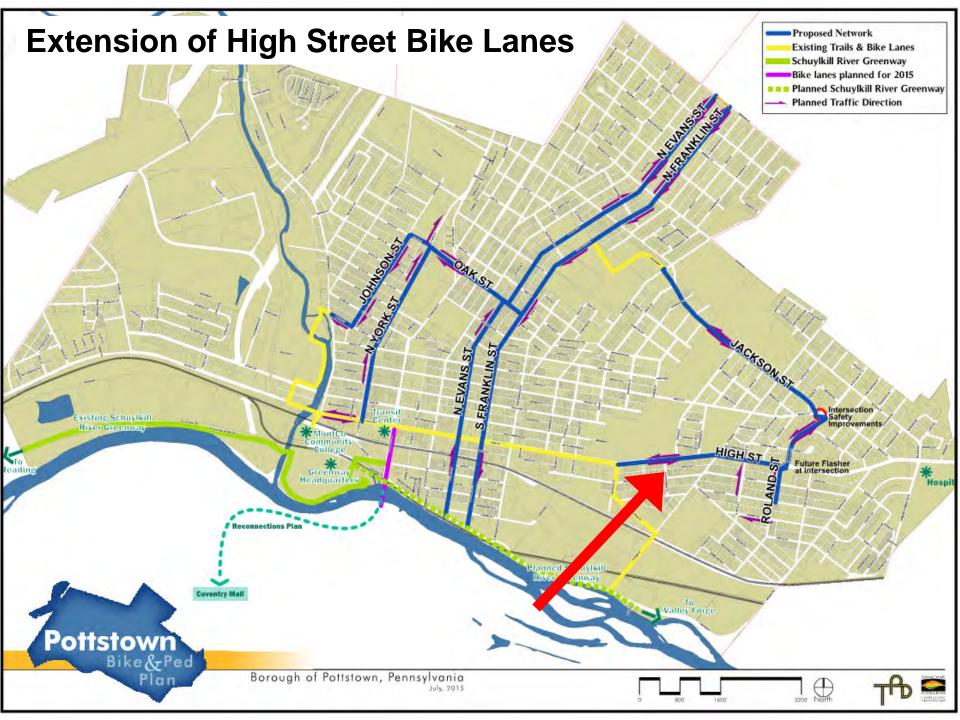

# **Shared Lane Markings**

Photo via Seattle Department of Transportation

**Extension of High Street Bike Lanes** 