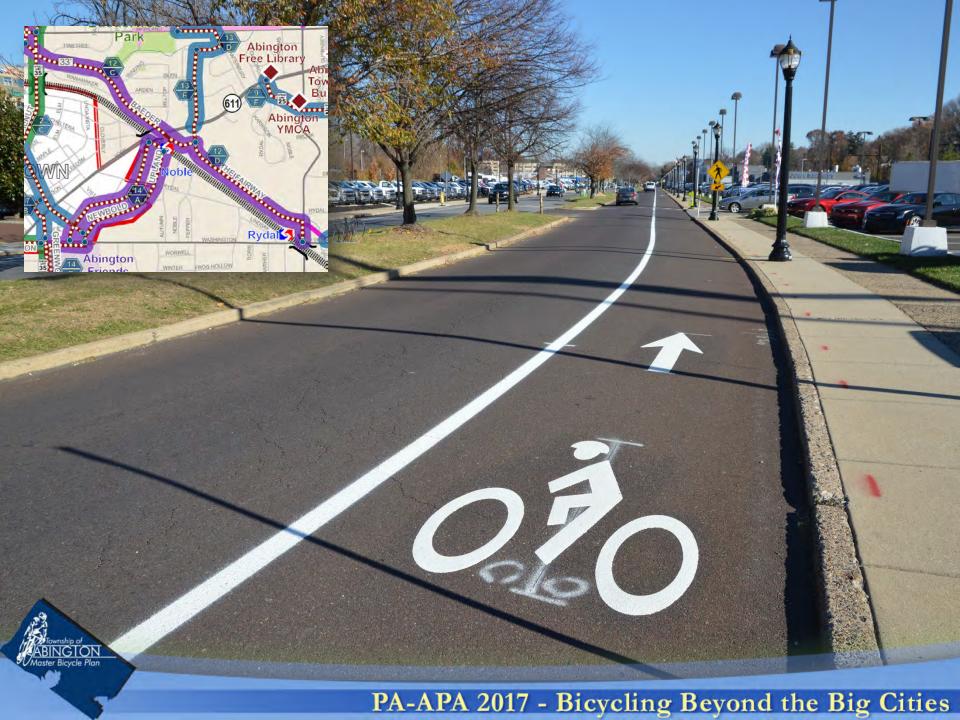

# **Abington Township Master Bicycle Plan**

Bicycling Beyond the Big Cities: Enhancing On-Road Cycling in Small Towns and Suburban Communities

# Proposed Routes (draft)

Abington Township Master Bicycle Plan - 61

#### **Route Type Mapping**

PA-APA 2017 - Bicycling Beyond the Big Cities

PA-APA 2017 - Bicycling Beyond the Big Cities