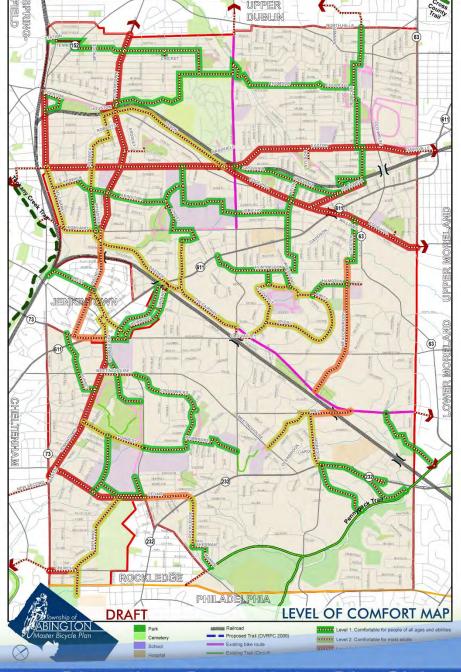

#### **Level of Comfort**

Level 1: Comfortable for people of all ages and abilities

Level 2: Comfortable for most adults

Level 3: Comfortable for many experienced cyclists

Level 4: Comfortable for experienced and confident cyclists