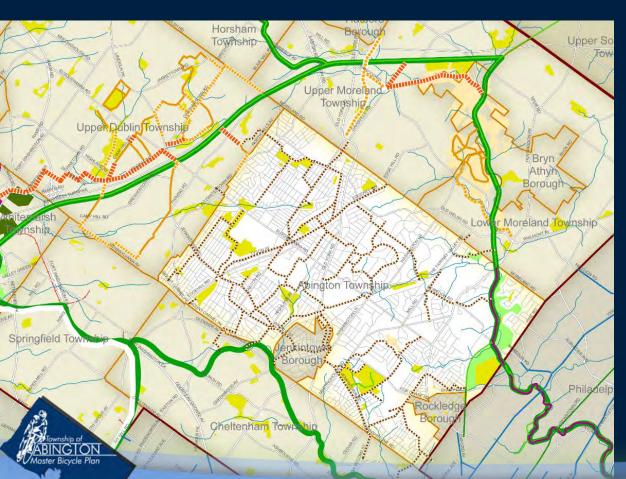

# Township Features & Destinations

- Transit Stations
- Schools
- Parks and Open Space
- Cemeteries
- Hospitals
- Commercial Areas
- Other important destinations
- Existing Trails
- Proposed Trail