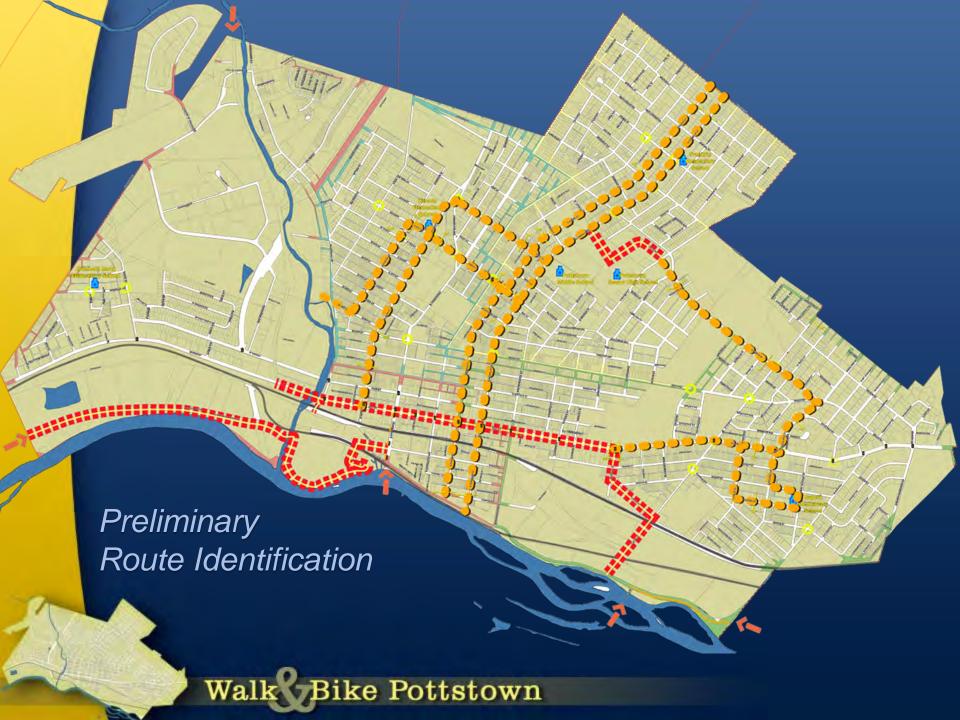

potential users.

### **Bicycle Networks**



"A well-connected pedestrian and bicyclist network recognizes that trips vary in purpose and nature."

# **Bicycle Network Principles**

- Cohesion How connected is the network in terms of its concentration of destinations and routes?
- Directness Does the network provide direct and convenient access to destinations?
- Accessibility How well does the network accommodate travel for all users, regardless of age or ability?
- Alternatives Are there a number of different route choices available within the network?
- Safety and Security Does the network provide routes that minimize risk of injury, danger, and crime?
- Comfort Does the network appeal to a broad range of age and ability levels and is consideration given to user amenities?















# Guide for the Development of Bicycle Facilities

2012 • Fourth Edition



















# SMART TRANSPORTATION G U I D E B O O K

Planning and Designing Highways and Streets that Support Sustainable and Livable Communities





**MARCH 2008** 



# **Conventional Bike Lanes**



Existing High Street Bike Lanes

# **Separated Bike Lanes**



Panther Hollow Road – Pittsburgh, PA Photo by John Heller/Pittsburgh Post-Gazette

# **Shared Lane Markings**



Photo via Seattle Department of Transportation





**Extension of High Street Bike Lanes** 



## Low Volume Residential Streets

- Network includes six miles of low volume residential streets
- Minimize loss of on-street parking spaces
- Considered bike lanes or shared lane markings





**Franklin Street** 





**Bike Lane Alterna