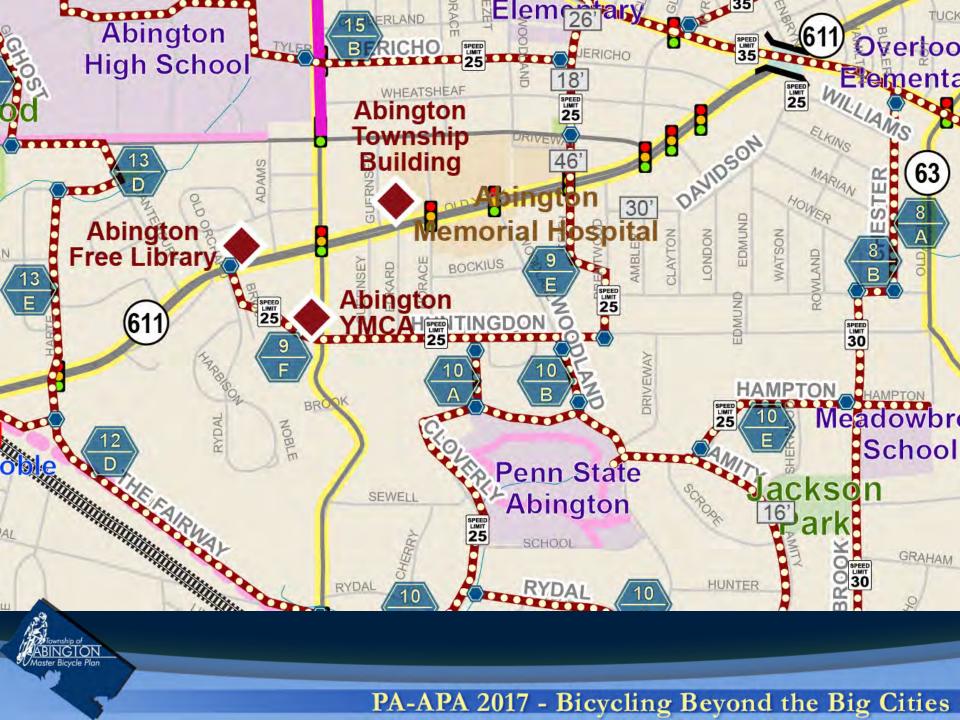

# Township Features & Destinations

- Transit Stations
- Schools
- Parks and Open Space
- Cemeteries
- Hospitals
- Commercial Areas
- Other important destinations
- Existing Trails
- Proposed Trail

# Proposed Routes (draft)

Abington Township Master Bicycle Plan - 61

#### **Route Type Mapping**

PA-APA 2017 - Bicycling Beyond the Big Cities

PA-APA 2017 - Bicycling Beyond the Big Cities