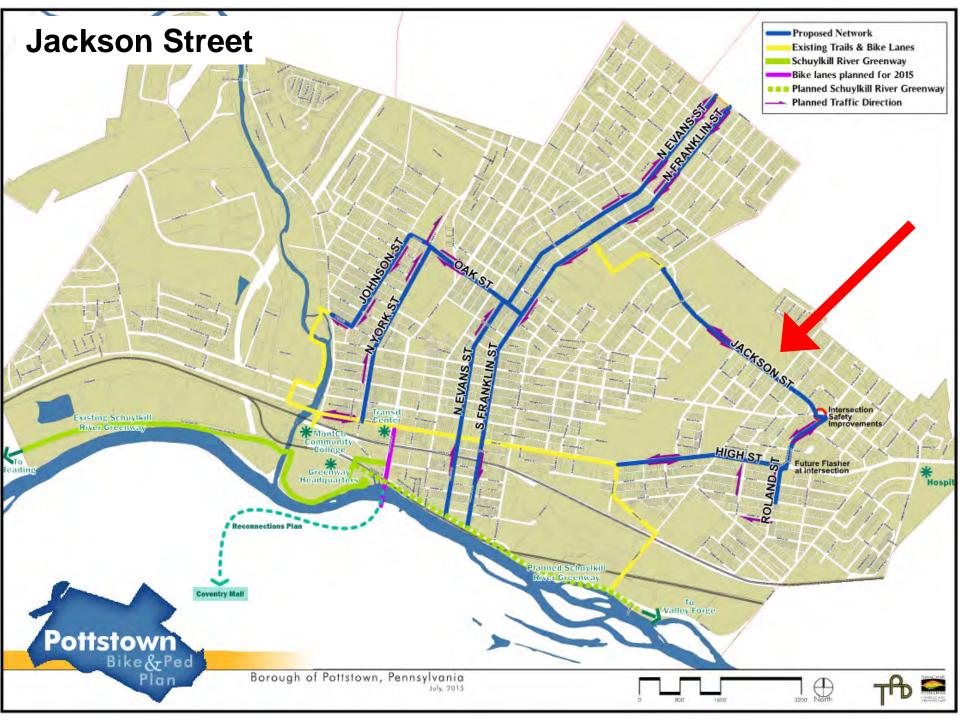

**Jackson Street** 

Two-Way Separated Bike Lane (Cycle Track)

# **Two-Way Separated Bike Lane**

- Provides separation from traffic
- Traffic calming benefit
- Minimal number of intersection conflicts on Jackson Street

Bluebonnet Lane – Austin, TX Photo via peopleforbikes.org