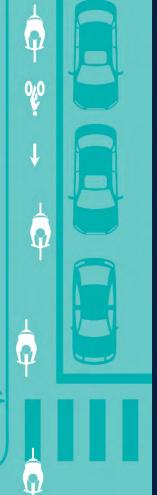

#### For 28-foot wide street:

- 7-foot parking lane
- 5-foot bike lane
- 9-foot travel lane
- 7-foot parking lane