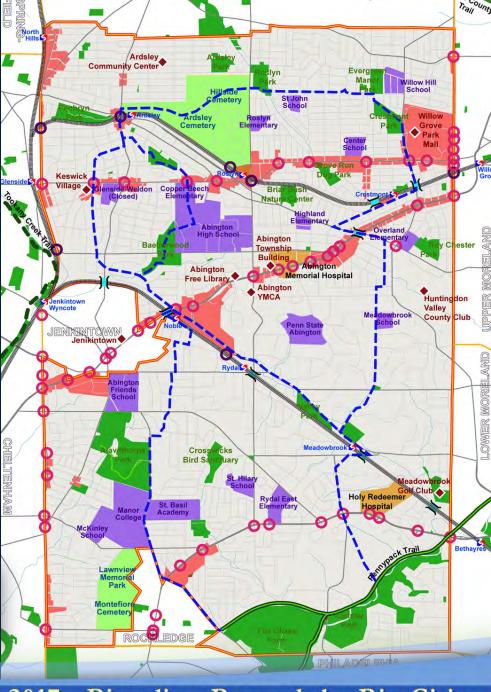

# Township Features & Destinations

- Transit Stations
- Schools
- Parks and Open Space
- Cemeteries
- Hospitals
- Commercial Areas
- Other important destinations
- Existing Trails
- Proposed Trail

# Proposed Routes (draft)

Abington Township Master Bicycle Plan - 61