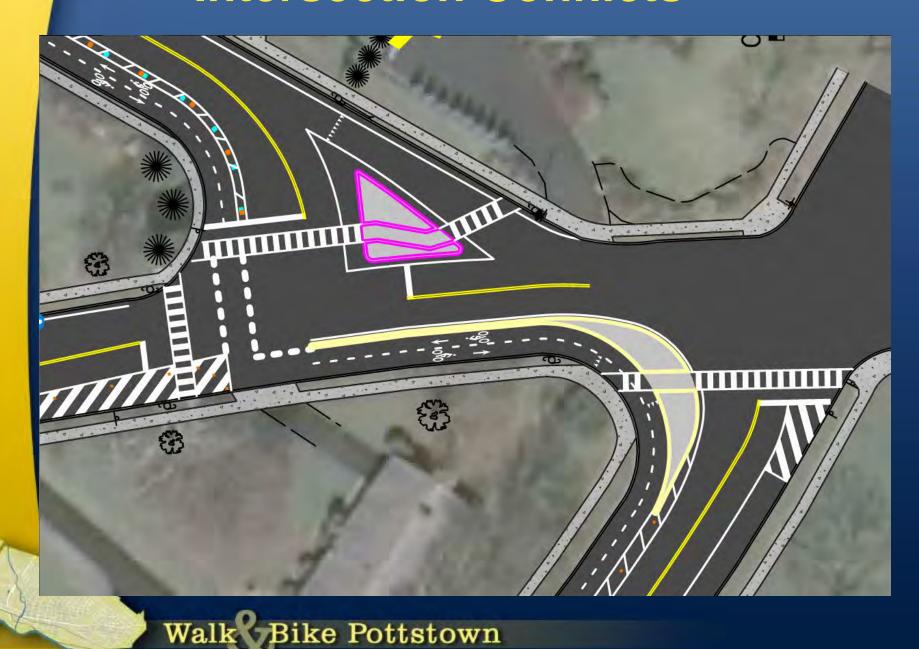

# **Two-Way Separated Bike Lane**

- Provides separation from traffic
- Traffic calming benefit
- Minimal number of intersection conflicts on Jackson Street

Bluebonnet Lane – Austin, TX Photo via peopleforbikes.org

# **Intersection Conflicts**