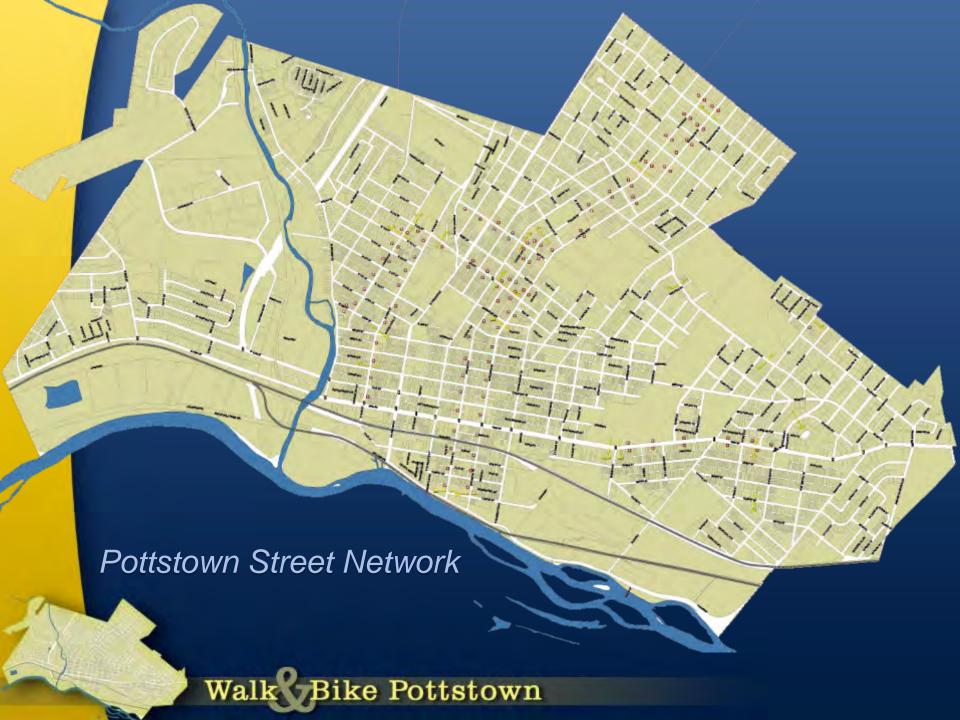

## **Building on Existing Assets**

- Historic town with a compact and walkable layout
- Prime location on Schuylkill River Trail
- Successful bike share
- Neighborhood schools
- Walking School Bus