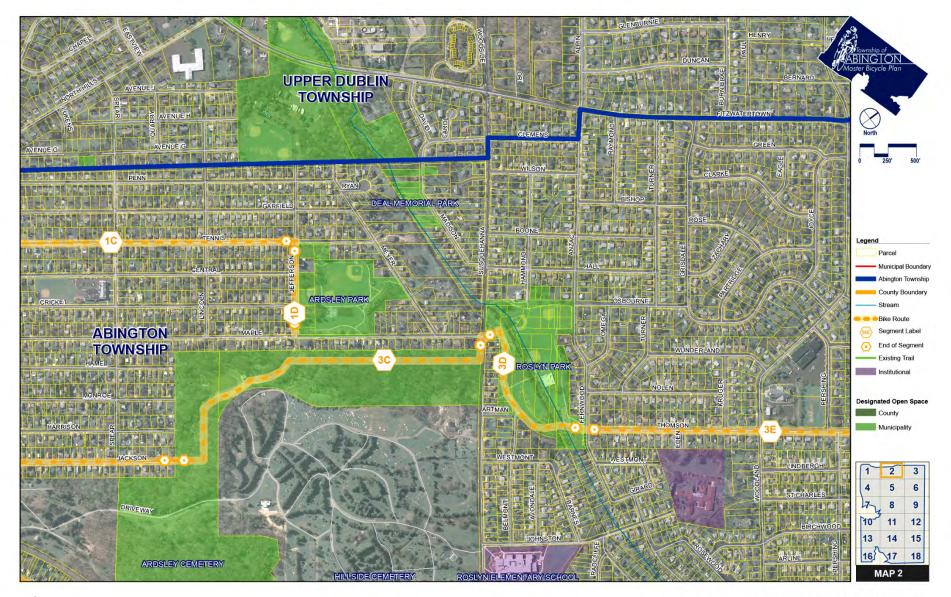

# High (short-term) Priority Routes

- 3 Link Penbyn Park, Ardsley Station, Roslyn Park & Crestmont Parks \$1M
- 4, 12 Connect Valley Road to Crestmont Park / future Cross County Trail \$300K
- 14 Noble Train Station to Friends School and Averthorpe Park \$930K
- 16 Meadowbrook Station to east end of Pennypack Trail \$839K
- 23 Manor College area to west end of Pennypack Trail and Fox Chase Farm \$26K
- ... & Incorporate other on-road routes with Township road repaving schedules.