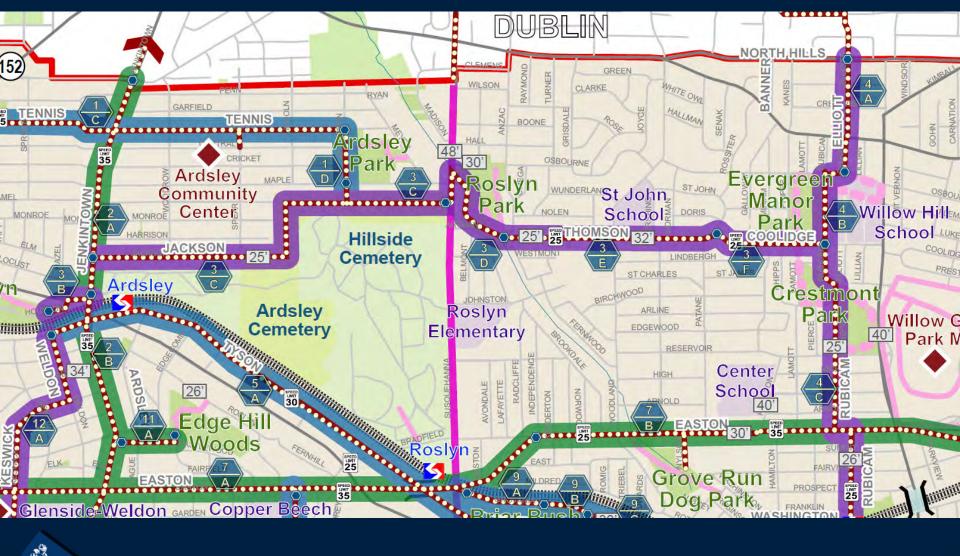

# Proposed Routes (draft)

Abington Township Master Bicycle Plan - 61

#### **Route Type Mapping**

PA-APA 2017 - Bicycling Beyond the Big Cities

PA-APA 2017 - Bicycling Beyond the Big Cities

# High (short-term) Priority Routes

- 3 Link Penbyn Park, Ardsley Station, Roslyn Park & Crestmont Parks \$1M
- 4, 12 Connect Valley Road to Crestmont Park / future Cross County Trail \$300K
- 14 Noble Train Station to Friends School and Averthorpe Park \$930K
- 16 Meadowbrook Station to east end of Pennypack Trail \$839K
- 23 Manor College area to west end of Pennypack Trail and Fox Chase Farm \$26K
- ... & Incorporate other on-road routes with Township road repaving schedules.