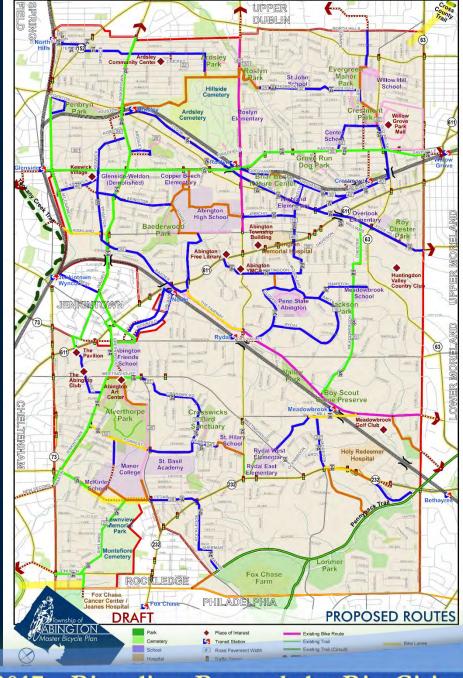

# Township Features & Destinations

- Transit Stations
- Schools
- Parks and Open Space
- Cemeteries
- Hospitals
- Commercial Areas
- Other important destinations
- Existing Trails
- Proposed Trail

# Proposed Routes (draft)

Abington Township Master Bicycle Plan - 61

#### **Route Type Mapping**

PA-APA 2017 - Bicycling Beyond the Big Cities

PA-APA 2017 - Bicycling Beyond the Big Cities