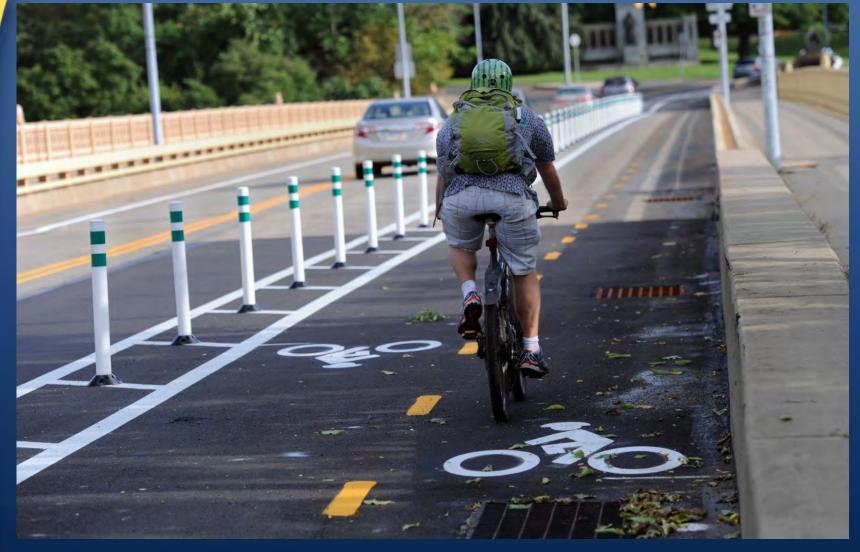

**Jackson Street** 

Two-Way Separated Bike Lane (Cycle Track)

# **Two-Way Separated Bike Lane**

- Provides separation from traffic
- Traffic calming benefit
- Minimal number of intersection conflicts on Jackson Street

Bluebonnet Lane – Austin, TX Photo via peopleforbikes.org