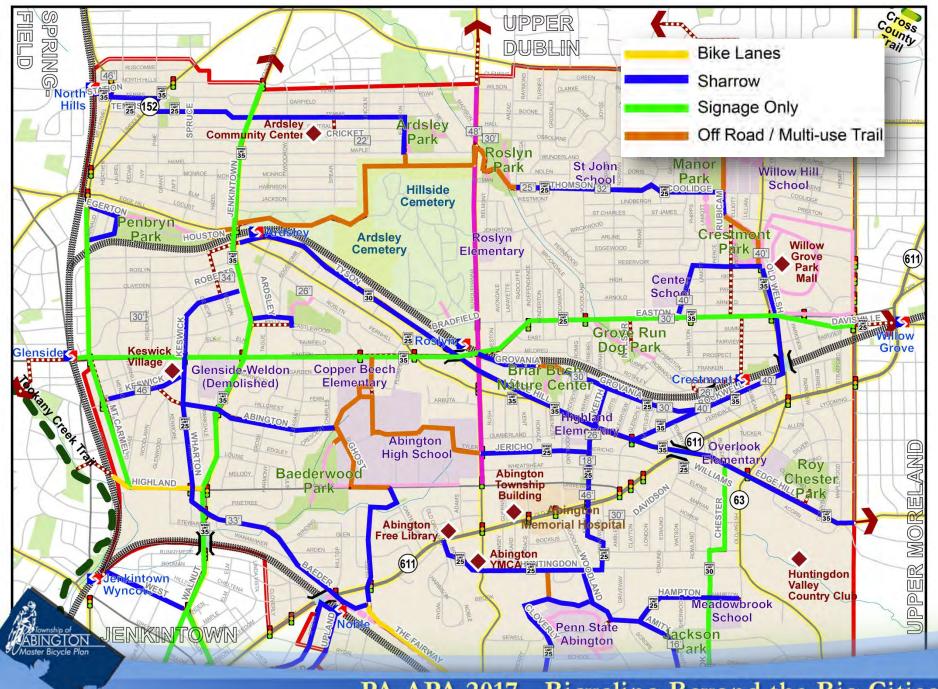

# Township Features & Destinations

- Transit Stations
- Schools
- Parks and Open Space
- Cemeteries
- Hospitals
- Commercial Areas
- Other important destinations
- Existing Trails
- Proposed Trail

# Proposed Routes (draft)

Abington Township Master Bicycle Plan - 61

#### **Route Type Mapping**

PA-APA 2017 - Bicycling Beyond the Big Cities

PA-APA 2017 - Bicycling Beyond the Big Cities