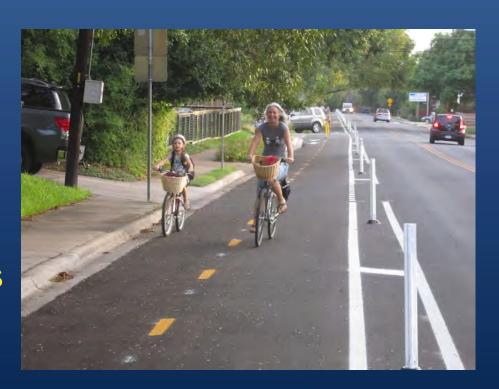

**Jackson Street** 

Two-Way Separated Bike Lane (Cycle Track)

# **Two-Way Separated Bike Lane**

- Provides separation from traffic
- Traffic calming benefit
- Minimal number of intersection conflicts on Jackson Street

Bluebonnet Lane – Austin, TX Photo via peopleforbikes.org