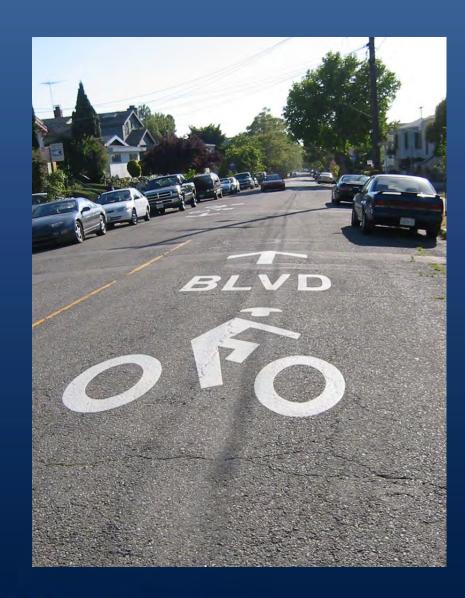

#### **Bicycle Boulevards**

- Low-speed streets designed to give bicycle travel priority
- Maximum posted speed of 25 mph
- Traffic volumes under 1,500 vehicles/day
- Also known as neighborhood greenway