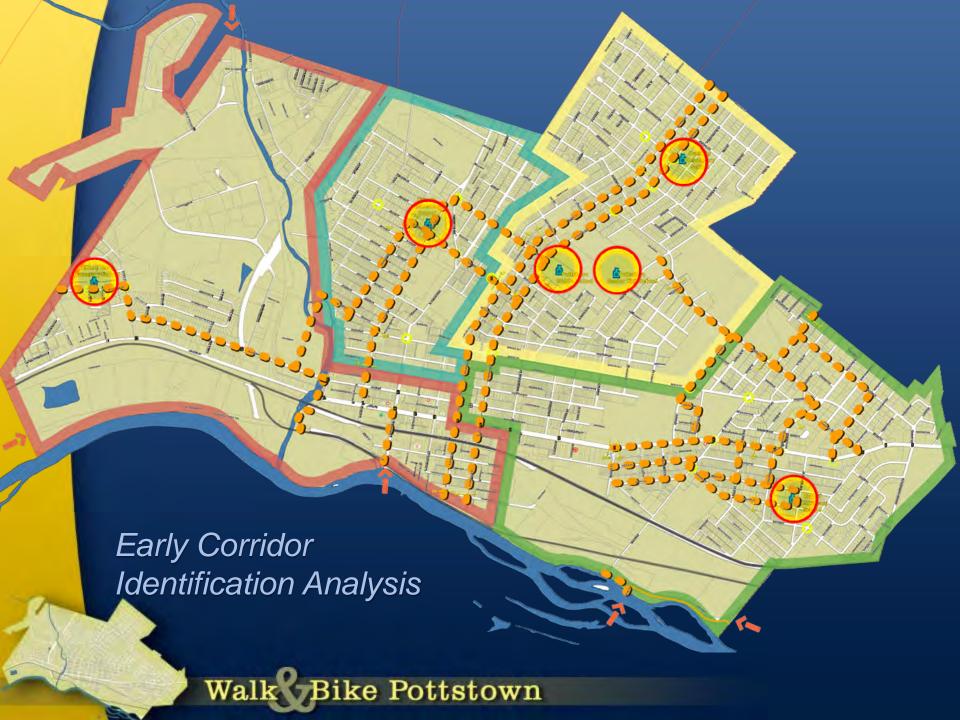

of potential users.

### **Bicycle Networks**



"A well-connected pedestrian and bicyclist network recognizes that trips vary in purpose and nature."

# **Bicycle Network Principles**

- Cohesion How connected is the network in terms of its concentration of destinations and routes?
- Directness Does the network provide direct and convenient access to destinations?
- Accessibility How well does the network accommodate travel for all users, regardless of age or ability?
- Alternatives Are there a number of different route choices available within the network?
- Safety and Security Does the network provide routes that minimize risk of injury, danger, and crime?
- Comfort Does the network appeal to a broad range of age and ability levels and is consideration given to user amenities?















# Guide for the Development of Bicycle Facilities

2012 • Fourth Edition



















# SMART TRANSPORTATION G U I D E B O O K

Planning and Designing Highways and Streets that Support Sustainable and Livable Communities





**MARCH 2008** 



# **Conventional Bike Lanes**



Existing High Street Bike Lanes

# **Separated Bike Lanes**



Panther Hollow Road – Pittsburgh, PA Photo by John Heller/Pittsburgh Post-Gazette

# **Shared Lane Markings**



Photo via Seattle Department of Transportation





**Extension of High Street Bike Lanes** 



## Low Volume Residential Streets

- Network includes six miles of low volume residential streets
- Minimize loss of on-street parking spaces
- Considered bike lanes or shared lane markings





**Franklin Street** 





**Bike Lane Alter