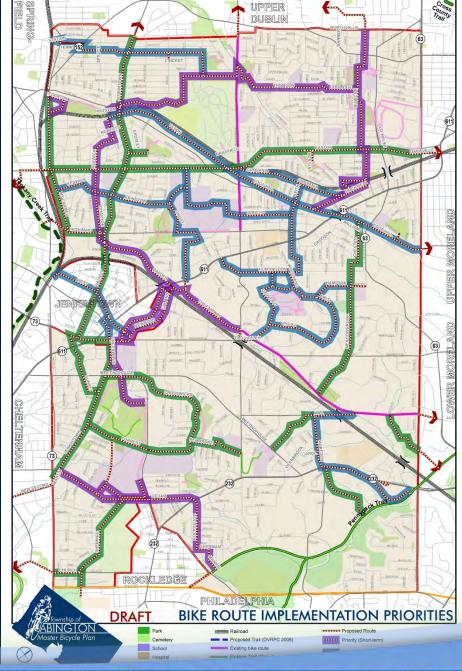

#### **Priority Routes**

Priority (Short-term)

Priority (Mid-term)

Priority (Long-term)

# High (short-term) Priority Routes

- 3 Link Penbyn Park, Ardsley Station, Roslyn Park & Crestmont Parks \$1M
- 4, 12 Connect Valley Road to Crestmont Park / future Cross County Trail \$300K
- 14 Noble Train Station to Friends School and Averthorpe Park \$930K
- 16 Meadowbrook Station to east end of Pennypack Trail \$839K
- 23 Manor College area to west end of Pennypack Trail and Fox Chase Farm \$26K
- ... & Incorporate other on-road routes with Township road repaving schedules.