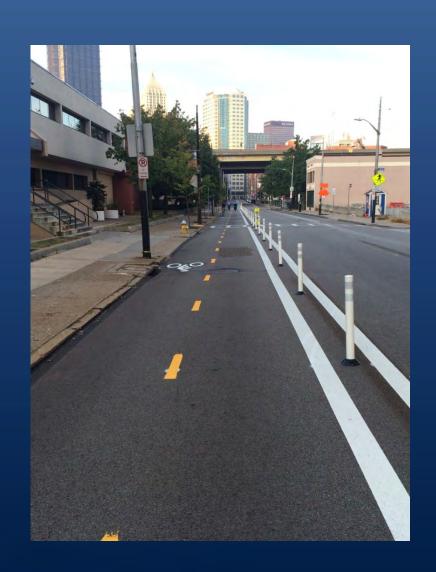

ne

#### **Bike Lane Alternative**



# **Shared Lane Alternative**

#### **Bicycle Boulevards**

- Low-speed streets designed to give bicycle travel priority
- Maximum posted speed of 25 mph
- Traffic volumes under 1,500 vehicles/day
- Also known as neighborhood greenway









**Jackson Street** 





Two-Way Separated Bike Lane (Cycle Track)

# **Two-Way Separated Bike Lane**

- Provides separation from traffic
- Traffic calming benefit
- Minimal number of intersection conflicts on Jackson Street



Bluebonnet Lane – Austin, TX Photo via peopleforbikes.org



# **Intersection Conflicts**



# **Intersection Conflicts**



## **Maintenance Challenges**

- Snow removal from separated bike lane
- Potential thaw/ refreeze issues
- Delineator replacement
- Street sweeping/ debris removal



## Questions?





# **Abington Township Master Bicycle Plan**

Bicycling Beyond the Big Cities: Enhancing On-Road Cycling in Small Towns and Suburban Communities

#### **Project Consultants**

#### **Simone Collins Landscape Architecture**

Planners and Landscape Architects

Peter Simone

psimone@simonecollins.com 610-239-7601

**Geoff Creary** 

gcreary@simonecollins.com 610-239-7601

#### Traffic Planning & Design, Inc.

Transportation Engineers

Ben Guthrie

bguthrie@trafficpd.com 610-625-4242

#### **Township Contact**

**Scott Marlin** 

smarlin@abington.org 267-536-1044



#### **Simone Collins Landscape Architecture**

Over 100 trail & greenway projects





### **Abington Township**

- 15 Square Miles
- Population of 55,310
- 1st Class Township





PA-APA 2017 - Bicycling Beyon