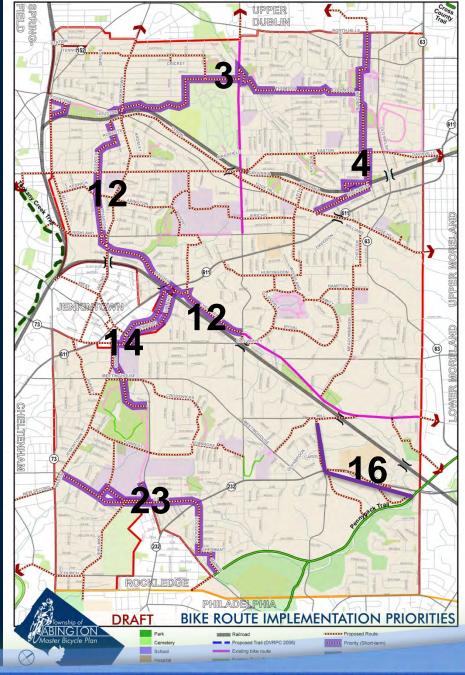

# High (short-term) Priority Routes

- 3 Link Penbyn Park, Ardsley Station, Roslyn Park & Crestmont Parks \$1M
- 4, 12 Connect Valley Road to Crestmont Park / future Cross County Trail \$300K
- 14 Noble Train Station to Friends School and Averthorpe Park \$930K
- 16 Meadowbrook Station to east end of Pennypack Trail \$839K
- 23 Manor College area to west end of Pennypack Trail and Fox Chase Farm \$26K
- ... & Incorporate other on-road routes with Township road repaving schedules.