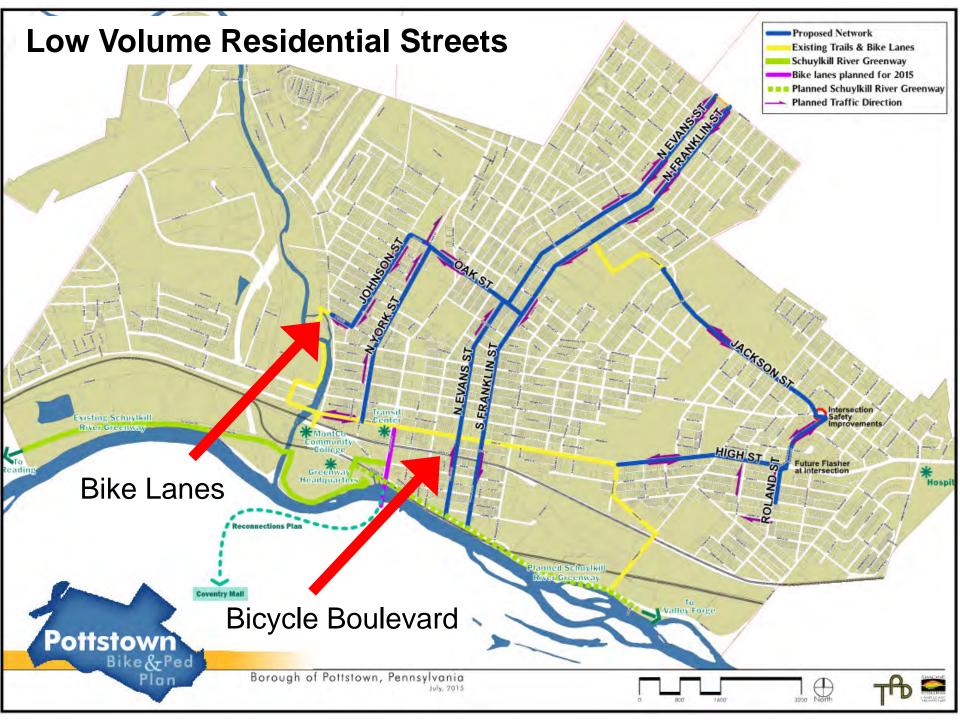

## Low Volume Residential Streets

- Network includes six miles of low volume residential streets
- Minimize loss of on-street parking spaces
- Considered bike lanes or shared lane markings

**Franklin Street** 