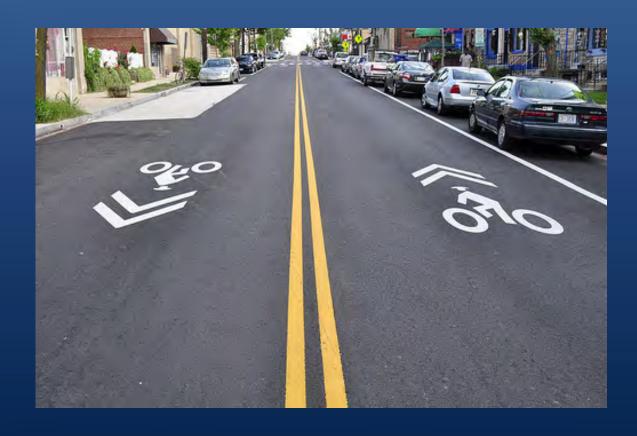

# **Shared Lane Markings**

Photo via Seattle Department of Transportation

**Extension of High Street Bike Lanes** 