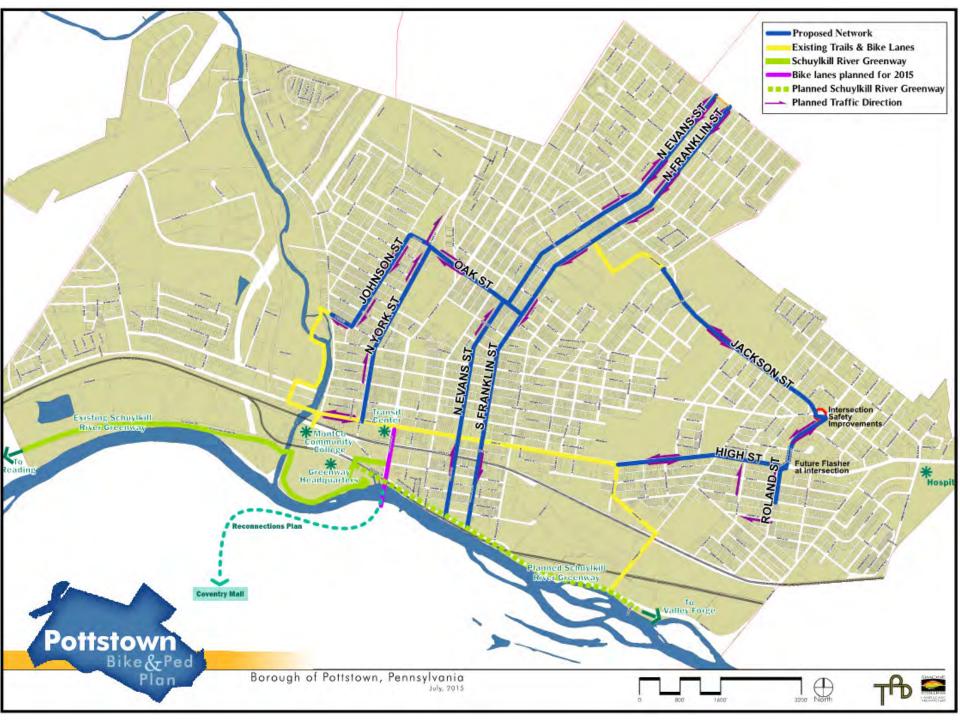

otential users.

### **Bicycle Networks**



"A well-connected pedestrian and bicyclist network recognizes that trips vary in purpose and nature."

# **Bicycle Network Principles**

- Cohesion How connected is the network in terms of its concentration of destinations and routes?
- Directness Does the network provide direct and convenient access to destinations?
- Accessibility How well does the network accommodate travel for all users, regardless of age or ability?
- Alternatives Are there a number of different route choices available within the network?
- Safety and Security Does the network provide routes that minimize risk of injury, danger, and crime?
- Comfort Does the network appeal to a broad range of age and ability levels and is consideration given to user amenities?















# Guide for the Development of Bicycle Facilities

2012 • Fourth Edition



















# SMART TRANSPORTATION G U I D E B O O K

Planning and Designing Highways and Streets that Support Sustainable and Livable Communities





**MARCH 2008** 



# **Conventional Bike Lanes**



Existing High Street Bike Lanes

# **Separated Bike Lanes**



Panther Hollow Road – Pittsburgh, PA Photo by John Heller/Pittsburgh Post-Gazette

# **Shared Lane Markings**



Photo via Seattle Department of Transportation





**Extension of High Street Bike Lanes** 



## Low Volume Residential Streets

- Network includes six miles of low volume residential streets
- Minimize loss of on-street parking spaces
- Considered bike lanes or shared lane markings





**Franklin Street** 





**Bike Lane Alternati