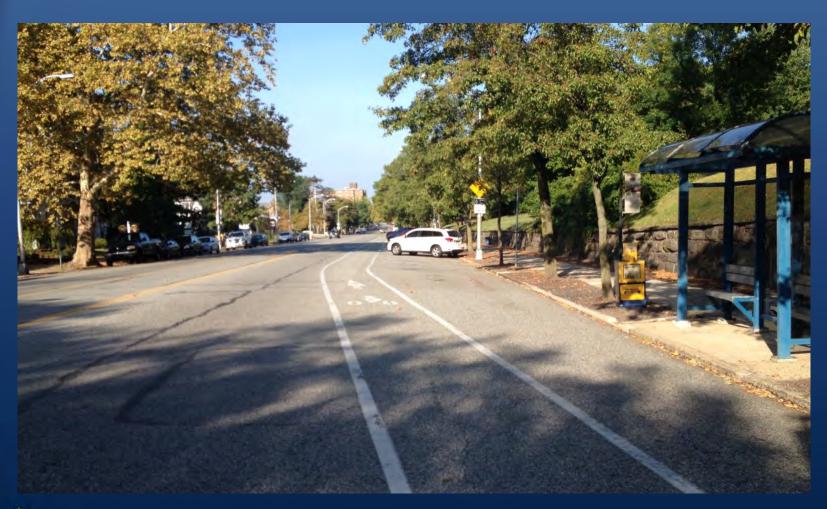

**Jackson Street** 

Two-Way Separated Bike Lane (Cycle Track)

# **Two-Way Separated Bike Lane**

- Provides separation from traffic
- Traffic calming benefit
- Minimal number of intersection conflicts on Jackson Street

Bluebonnet Lane – Austin, TX Photo via peopleforbikes.org