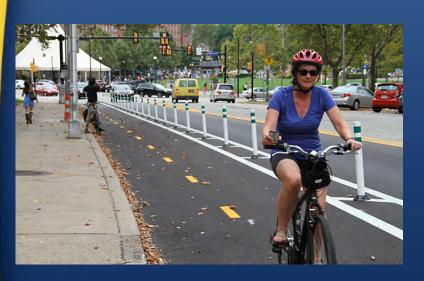

**Jackson Street** 

Two-Way Separated Bike Lane (Cycle Track)

# **Two-Way Separated Bike Lane**

- Provides separation from traffic
- Traffic calming benefit
- Minimal number of intersection conflicts on Jackson Street

Bluebonnet Lane – Austin, TX Photo via peopleforbikes.org